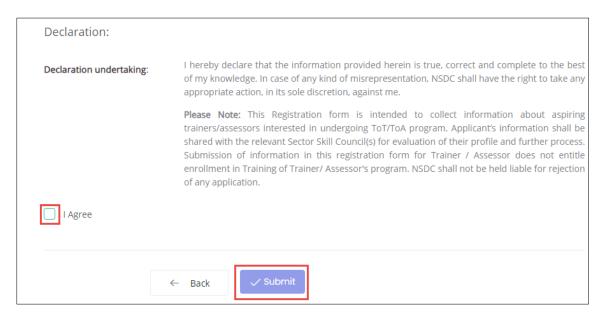

#### > The **Declaration** screen allows the applicant to confirm the correctness of the information.

- Select I Agree, to confirm the correctness of the information.
- > Click **Submit**, the **What would you like to do** screen appears.