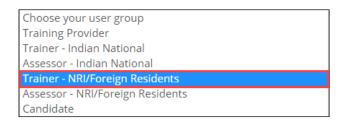

Select User Type as a Trainer - NRI/Foreign Residents from the Choose your user group drop-down list.

- Enter the Name (as mentioned on ID Card), Email Address, and Mobile Number of the Trainer NRI/Foreign Residents.
- Click I'm not a robot, to verify the Captcha.
- > Click **Register**.
- > The One Time Password (OTP) is shared on the registered email ID.
- Click Login, the Trainer NRI/Foreign Residents will navigate to the Login screen.