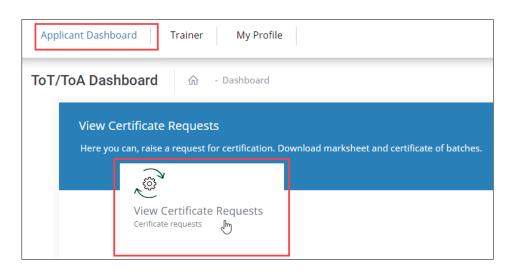

## 3 View Certificate Requests

The **View Certificate Requests** screen allows the Trainer - NRI/Foreign Residents to view all the certificate requests.

#### To Navigate

Home - - > Applicant Dashboard - - > View Certificate Requests

| Applicant Dashb | Doard Trainer My Profile                                                                                          |
|-----------------|-------------------------------------------------------------------------------------------------------------------|
| ToT/ToA Das     | hboard 🏠 - Dashboard                                                                                              |
|                 | Certificate Requests<br>ou can, raise a request for certification. Download marksheet and certificate of batches. |
|                 | View Certificate Requests<br>Cerificate requests                                                                  |