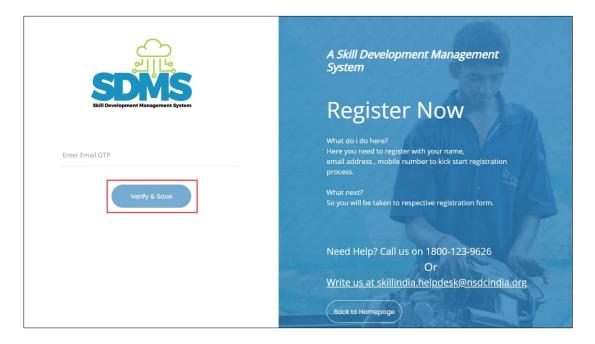

> The **Verification** screen appears as below.

- > Enter **Email OTP** as received on the registered email ID.
- > Click Verify & Save. The following message appears after verification of Email OTP.

> Click Login Now, the Trainer - NRI/Foreign Residents will navigate to the Login screen.