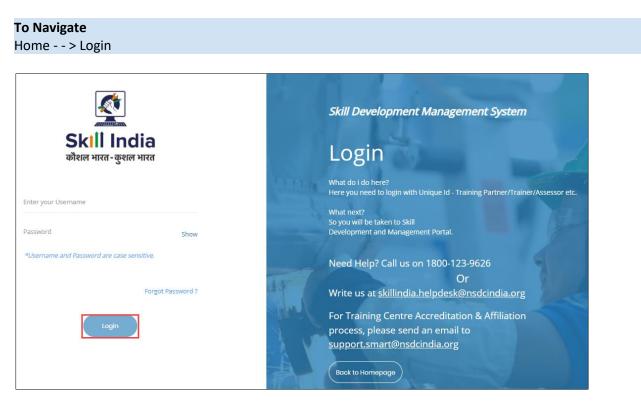

#### 2.1 First Time Login

The Login screen allows the Trainer - NRI/Foreign Residents to log into the Trainer - NRI/Foreign Residents Registration Form.

- > Enter Unique ID (Username) and Password as received in an email.
- > Click Login. The Change Password screen appears as follows.

|                                                | Skill Development Management System                                                                     |
|------------------------------------------------|---------------------------------------------------------------------------------------------------------|
| Skill India<br>कौशल भारत-कुशल भारत             | Login                                                                                                   |
| Enter Old Password                             | What do i do here?<br>Here you need to login with Unique Id - Training<br>Partner/Trainer/Assessor etc. |
| Enter New Password Show Enter Confirm Password | What next?<br>So you will be taken to Skill<br>Development and Management Portal.                       |
| Rosot & Ro-login                               | Need Help? Call us on 1800-123-9626                                                                     |
| Don't have an account yet 7 Register Now       | Back to Homepage                                                                                        |