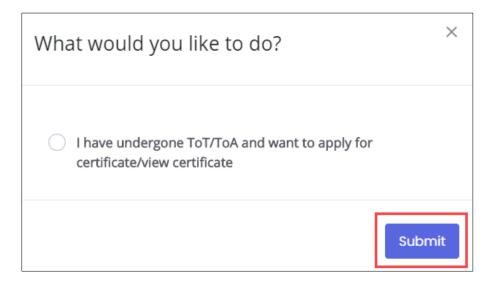

The What would you like to do screen allows the Trainer - NRI/Foreign Residents to select the appropriate option from the given list.

Select I have undergone ToT/ToA and want to apply for certificate/view certificate, to navigate to the Certification screen.