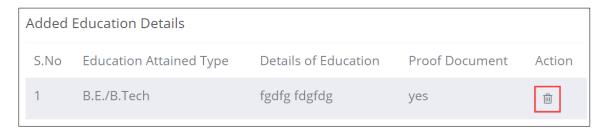

- Click Browse to upload the Upload Proof Documents. The Trainer NRI/Foreign Residents can upload the only pdf, jpeg, png, jpg, and the maximum file size is five MB each. Click Upload, the message appears as filename.ext Uploaded Successfully.
- Click Save & Add Education Details, to view all the added educational details based on the Education Attained Type, Details of Education, Proof Document, and also allows the Trainer - NRI/Foreign Residents to delete the added education details under Action.

| Personal Information Contact &                     | Address Education & Work                                                                                    |        |  |  |  |  |  |  |  |  |
|----------------------------------------------------|-------------------------------------------------------------------------------------------------------------|--------|--|--|--|--|--|--|--|--|
| Education Details:                                 |                                                                                                             |        |  |  |  |  |  |  |  |  |
| Education Attained:                                |                                                                                                             | ~      |  |  |  |  |  |  |  |  |
| Details of Education:                              | Enter Details of Education                                                                                  |        |  |  |  |  |  |  |  |  |
| Upload Proof Document:<br>Added Education Details: | Choose file*<br>File size upto 5 mb<br>(only jpg, png, jpeg, pdf)<br>Upload<br>Save & Add Education Details | Browse |  |  |  |  |  |  |  |  |
| S No Education Attained Typ                        | S No Education Attained Type Details of Education Proof Document                                            |        |  |  |  |  |  |  |  |  |
| 1 Ability to read and write                        | e sdfg                                                                                                      | Yes    |  |  |  |  |  |  |  |  |