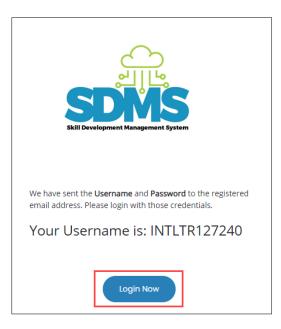

> The **Verification** screen appears as below.

- > Enter **Email OTP** as received on the registered email ID.
- > Click Verify & Save. The following message appears after verification of Email OTP.

> Click Login Now, the Trainer - NRI/Foreign Residents will navigate to the Login screen.